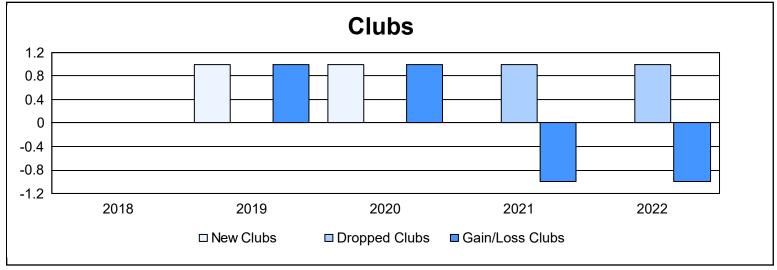

District 110CW As of June 2022 Cumulative

| Year      | New<br>Clubs | Dropped<br>Clubs | Gain/<br>Loss<br>Clubs | New<br>Members | Charter<br>Members | Reinstate<br>Members | Transfer<br>Members | Total<br>Member<br>Added | Total<br>Members<br>Dropped | Gain/<br>Loss<br>Members |
|-----------|--------------|------------------|------------------------|----------------|--------------------|----------------------|---------------------|--------------------------|-----------------------------|--------------------------|
| 2017-2018 | 0            | 0                | 0                      | 110            | 0                  | 22                   | 12                  | 144                      | 153                         | -9                       |
| 2018-2019 | 1            | 0                | 1                      | 100            | 21                 | 8                    | 16                  | 145                      | 198                         | -53                      |
| 2019-2020 | 1            | 0                | 1                      | 138            | 23                 | 10                   | 13                  | 184                      | 155                         | 29                       |
| 2020-2021 | 0            | 1                | -1                     | 51             | 0                  | 13                   | 5                   | 69                       | 140                         | -71                      |
| 2021-2022 | 0            | 1                | -1                     | 64             | 0                  | 9                    | 4                   | 77                       | 163                         | -86                      |
| Average   | 0            | 0                | 0                      | 93             | 9                  | 12                   | 10                  | 124                      | 162                         | -38                      |